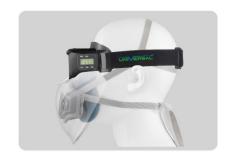

### **Eyewear & Respirators**

The G series goggle has been designed to accommodate the use of both eyewear and respirators, for added protection in all environments.