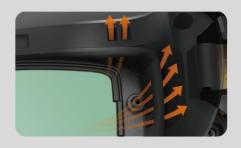

## Anti-fog lens.

Anti-fog inside cover lens with air exhaust channel, effectively reduces fogging, ensuring work safety.