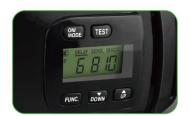

#### **Digital Control**

Switch between welding/ cutting/ grinding modes by side buttons.

| Specifications / Technical Data |                                                                                                                                                                                                             |
|---------------------------------|-------------------------------------------------------------------------------------------------------------------------------------------------------------------------------------------------------------|
| Optical Class                   | 1/1/1/1                                                                                                                                                                                                     |
| LCD Viewing Area                | 47.0 sq. cm. (7.29 sq. in.)                                                                                                                                                                                 |
| Goggle Size                     | 187 x 75 x 82 mm (7.4 x 2.9 x 3.2 in.)                                                                                                                                                                      |
| Standards                       | DIN EN379, EN175, EN166                                                                                                                                                                                     |
| Light State                     | DIN 3.5                                                                                                                                                                                                     |
| Dark State                      | Variable Shade 5 ~ 8 / 9 ~ 13                                                                                                                                                                               |
| Shade Control                   | Digital Display Control, Variable Shade                                                                                                                                                                     |
| Power On/Off                    | Fully Automatic                                                                                                                                                                                             |
| Sensitivity Control             | Variable 0 to 9                                                                                                                                                                                             |
| UV/IR Protection                | Up to Shade DIN 16 at all times                                                                                                                                                                             |
| Power Supply                    | Solar cell, 1 x CR2450 lithium battery                                                                                                                                                                      |
| Switching Time                  | 1 /25,000 s. from Light to Dark                                                                                                                                                                             |
| Dark to Light                   | Variable 0 to 9 (0 .05 to 1.0 sec.)                                                                                                                                                                         |
| Low Amperage TIG Rated          | 2: 2 amps (DC); 2: 2 amps (AC)                                                                                                                                                                              |
| Operating Temp                  | -10·c ~ +55·c (14'F ~ 131 "F)                                                                                                                                                                               |
| Storing Temp                    | 20·c ~ +70·c (- 4'F ~ 15 8'F)                                                                                                                                                                               |
| Application Range               | Stick Welding (SMAW); TIG DC∾ TIG Pulse DC; TIG Pulse AC; MIG/MAG/CO2; MIG/MAG Pulse; Plasma Arc Cutting (PAC); Plasma Arc Welding (PAW); Air Carbon Arc Cutting (CAC-A); Oxyfuel Gas Welding (OFW); Oxygen |