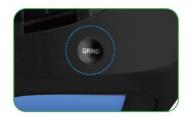

#### **External Grind / Weld**

Easy to use, the grind button located on top of the goggle, to prevent mis-operation.