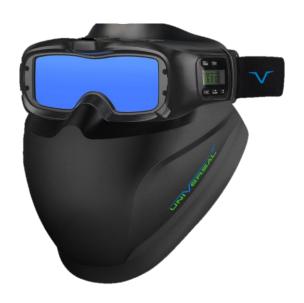

# **G-SERIES**

### **Automatic Welding Goggle**

## WIDE VIEW, HD VISION

## Compact design.

With HD technology and auxiliary LED light, providing an extra clear view for welding, for greatly improved welding efficiency.

#### **Perfect Adaption**

Ergonomic streamlining eyepatch design, perfectly fit face and eyes, prevents sweat getting inside the eye area.