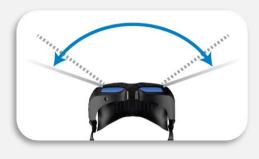

#### **Perfect Adaption**

Ergonomic streamlining eyepatch design, perfectly fit face and eyes, prevents sweat getting inside the eye area.