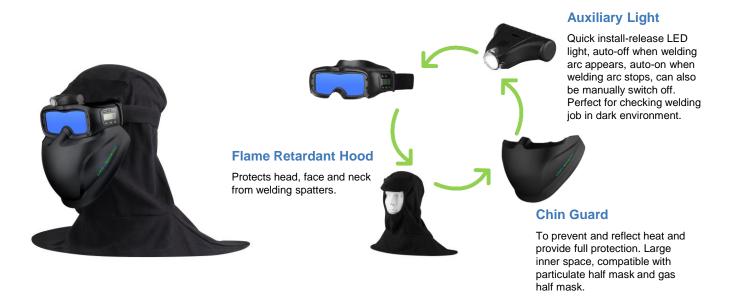

### **Adaptable Products**

### **Eyewear & Respirators**

The G series goggle has been designed to accommodate the use of both eyewear and respirators, for added protection in all environments.