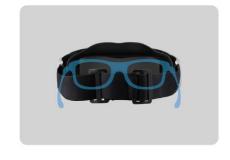

## WIDE VIEW, HD VISION

## Anti-fog lens.

Anti-fog inside cover lens with air exhaust channel, effectively reduces fogging, ensuring work safety.

## Compact design.

With HD technology and auxiliary LED light, providing an extra clear view for welding, for greatly improved welding efficiency.

#### **Fast Switching Speed**

4 independent arc sensors, no impact by sunlight or ambient light, fast switching speed 0.04 msec. from light state to dark state.

#### **Perfect Adaption**

Ergonomic streamlining eyepatch design, perfectly fit face and eyes, prevents sweat getting inside the eye area.

#### **External Grind / Weld**

Easy to use, the grind button located on top of the goggle, to prevent mis-operation.

#### **Digital Control**

Switch between welding/ cutting/ grinding modes by side buttons.

| Specifications / Technical Data |                                                                                                                                                                                                             |
|---------------------------------|-------------------------------------------------------------------------------------------------------------------------------------------------------------------------------------------------------------|
| Optical Class                   | 1/1/1/1                                                                                                                                                                                                     |
| LCD Viewing Area                | 47.0 sq. cm. (7.29 sq. in.)                                                                                                                                                                                 |
| Goggle Size                     | 187 x 75 x 82 mm (7.4 x 2.9 x 3.2 in.)                                                                                                                                                                      |
| Standards                       | DIN EN379, EN175, EN166                                                                                                                                                                                     |
| Light State                     | DIN 3.5                                                                                                                                                                                                     |
| Dark State                      | Variable Shade 5 ~ 8 / 9 ~ 13                                                                                                                                                                               |
| Shade Control                   | Digital Display Control, Variable Shade                                                                                                                                                                     |
| Power On/Off                    | Fully Automatic                                                                                                                                                                                             |
| Sensitivity Control             | Variable 0 to 9                                                                                                                                                                                             |
| UV/IR Protection                | Up to Shade DIN 16 at all times                                                                                                                                                                             |
| Power Supply                    | Solar cell, 1 x CR2450 lithium battery                                                                                                                                                                      |
| Switching Time                  | 1 /25,000 s. from Light to Dark                                                                                                                                                                             |
| Dark to Light                   | Variable 0 to 9 (0 .05 to 1.0 sec.)                                                                                                                                                                         |
| Low Amperage TIG Rated          | 2: 2 amps (DC); 2: 2 amps (AC)                                                                                                                                                                              |
| Operating Temp                  | -10·c ~ +55·c (14'F ~ 131 "F)                                                                                                                                                                               |
| Storing Temp                    | 20·c ~ +70·c (- 4'F ~ 15 8'F)                                                                                                                                                                               |
| Application Range               | Stick Welding (SMAW); TIG DC∾ TIG Pulse DC; TIG Pulse AC; MIG/MAG/CO2; MIG/MAG Pulse; Plasma Arc Cutting (PAC); Plasma Arc Welding (PAW); Air Carbon Arc Cutting (CAC-A); Oxyfuel Gas Welding (OFW); Oxygen |